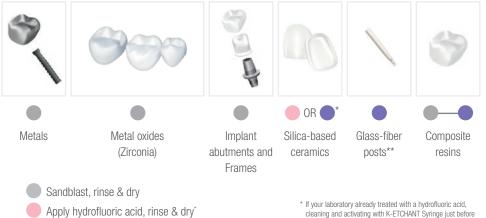

## **JUST APPLY AND DRY**

CLEARFIL<sup>™</sup> CERAMIC PRIMER PLUS may be applied to any restoration surface after the required pretreatment. Pretreat the adherent surface of the restoration as indicated:

Apply K-ETCHANT Syringe, leave for 5 sec, rinse & dry

<sup>↑</sup> If your laboratory aready treated with a hydrohulonc acid, cleaning and activating with K-ETCHANT Syringe just before applying CLEARHL<sup>™</sup> CERAMIC PRIMER PLUS is recommended.
\*\*When using with PANAVIA<sup>™</sup> V5 or CLEARFIL<sup>™</sup> DC CORE PLUS