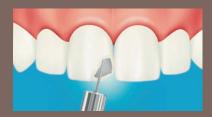

## **JUST APPLY AND DRY**

CLEARFIL<sup>™</sup> CERAMIC PRIMER PLUS may be applied to any restoration surface after the required pretreatment. Pretreat the adherent surface of the restoration as indicated:

Apply K-ETCHANT Syringe, leave for 5 sec, rinse & dry

<sup>↑</sup> If your laboratory aready treated with a hydrohulonc acid, cleaning and activating with K-ETCHANT Syringe just before applying CLEARHL<sup>™</sup> CERAMIC PRIMER PLUS is recommended.
\*\*When using with PANAVIA<sup>™</sup> V5 or CLEARFIL<sup>™</sup> DC CORE PLUS