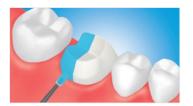

Prime the preparation as indicated, with PANAVIA<sup>™</sup> V5 Tooth Primer (apply, wait for 20 sec., & thoroughly dry with mild air).

Cement the prosthetic appliance using resin cement (PANAVIA<sup>™</sup> V5 Paste) according to the Instructions for Use.