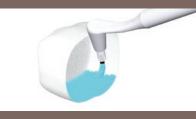

## **JUST APPLY AND DRY**

CLEARFIL<sup>™</sup> CERAMIC PRIMER PLUS may be applied to any restoration surface after the required pretreatment. Pretreat the adherent surface of the restoration as indicated:

### EXAMPLE: IN COMBINATION WITH PANAVIA<sup>™</sup> V5

Apply CLEARFIL<sup>™</sup> CERAMIC PRIMER PLUS to the pretreated adherent surface of the restoration with an applicator brush and dry the entire surface sufficiently using mild, oil-free air flow.